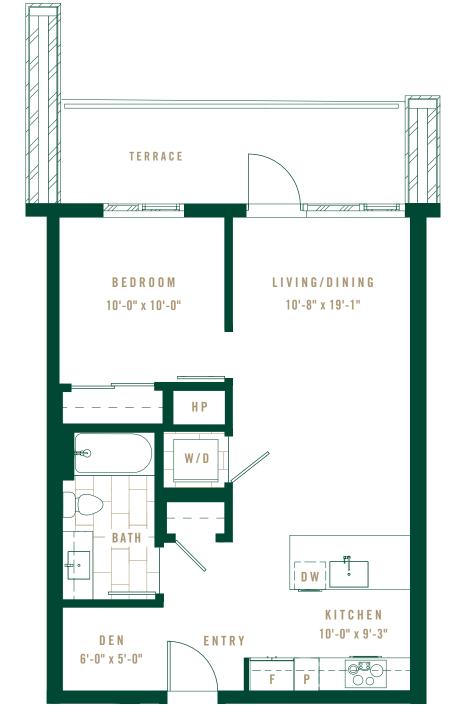

| INTERIOR | 639 | SF |
|----------|-----|----|
| EXTERIOR | 129 | SF |

FL00R 11

FLOORS 12-29

 $\bigcirc$ 

## SOUTH TOWER

Layouts, dimensions, common wall dimensions, specifications, views, and other elements or features contained in these materials cannot be relied upon as accurate and are subject to change without notice. Any square footage measurements indicated herein are approximate only. Square footage calculations may be made in a variety of manners and different methods may yield different results. Furnishings, floor plans, sketches, renderings and other depictions shown herein are for illustrative purposes only and shall not constitute an agreement or commitment on the part of Seller to include any such items in the sale or to deliver the residence in accordance with such illustrations. Interested buyers are advised to inspect the plans and specifications to determine the actual features, dimensions and square footages and to consult with the Seller as to other elements important to the purchase. In addition, pursuant to the terms of the Purchase Contract, Seller has reserved certain rights to modify elements of the condominium residence and sale. EQUAL HOUSING OPPORTUNITY. 🏠 As of January 30, 2025.