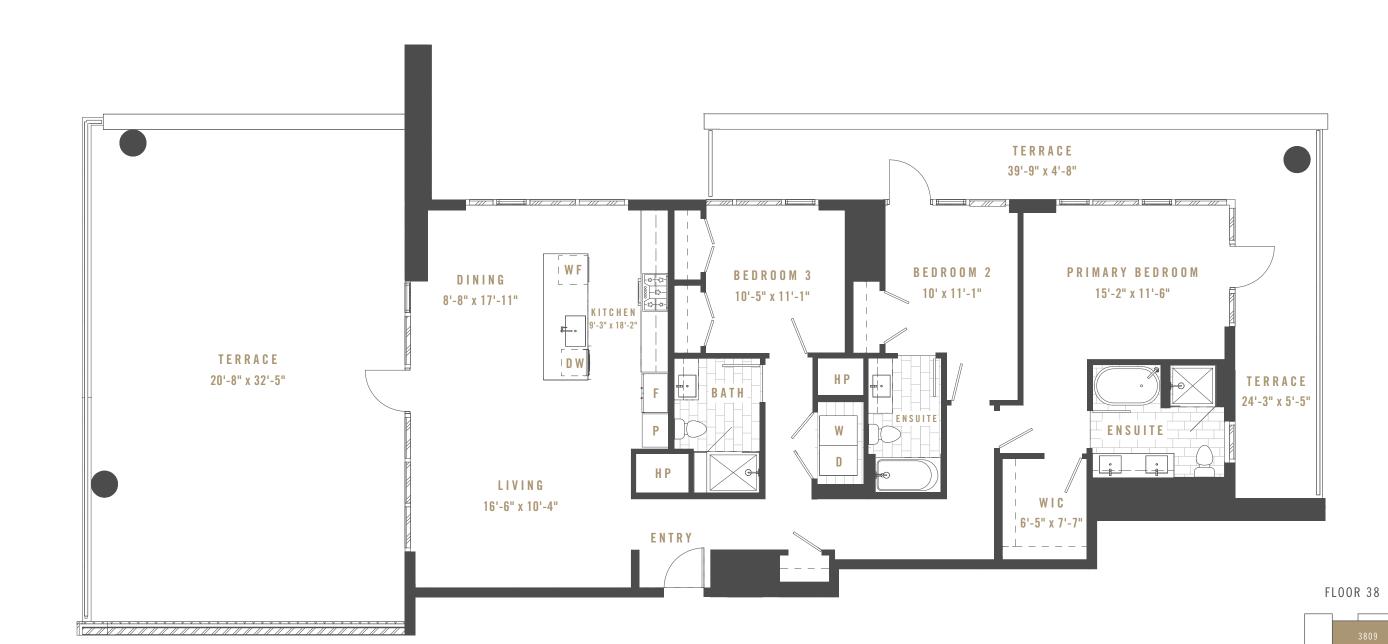

EXTERIOR 1320 SF

THREE BEDROOM PENTHOUSE

UPTON

RESIDENCES

SOUTH TOWER

Layouts, dimensions, common wall dimensions, specifications, views, and other elements or features contained in these materials cannot be relied upon as accurate and are subject to change without notice. Any square footage measurements indicated herein are approximate only. Square footage calculations may be made in a variety of manners and different methods may yield different results. Furnishings, floor plans, sketches, renderings and other depictions shown herein are for illustrative purposes only and shall not constitute an agreement or commitment on the part of Seller to include any such items in the sale or to deliver the residence in accordance with such illustrations. Interested buyers are advised to inspect the plans and specifications to determine the actual features, dimensions and square footages and to consult with the Seller as to other elements important to the purchase. In addition, pursuant to the terms of the Purchase Contract, Seller has reserved certain rights to modify elements of the condominium residence and sale. EQUAL HOUSING OPPORTUNITY. 