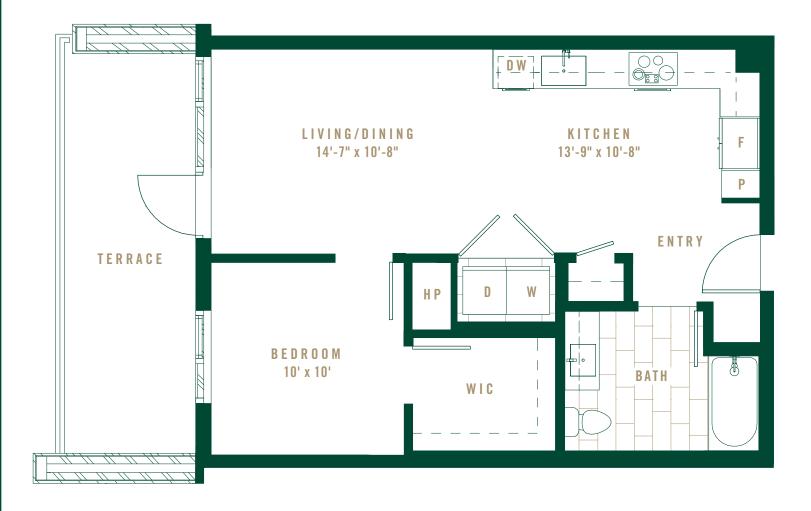

| INTERIOR | 639     | SF |
|----------|---------|----|
| EXTERIOR | 129-215 | SF |