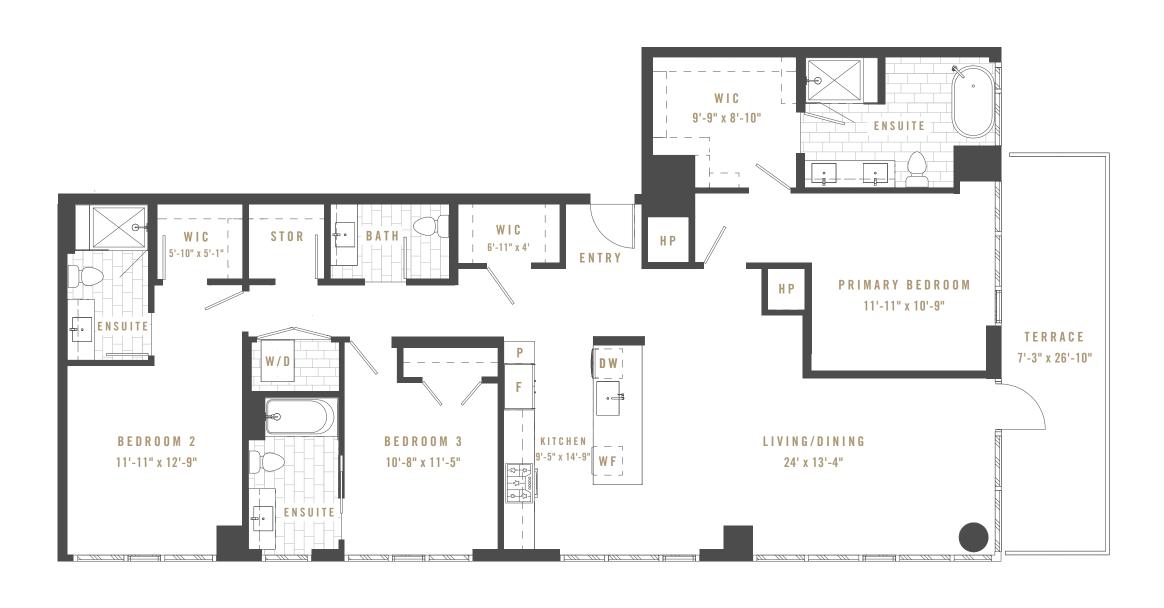

THREE BEDROOM PENTHOUSE

FL00R 37

FL00R 38

U PTON

SOUTH TOWER

RESIDENCES

Layouts, dimensions, common wall dimensions, specifications, views, and other elements or features contained in these materials cannot be relied upon as accurate and are subject to change without notice. Any square footage measurements indicated herein are approximate only. Square footage calculations may be made in a variety of manners and different methods may yield different results. Furnishings, floor plans, sketches, rendings and other depictions shown herein are for illustrative purposes only and shall not constitute an agreement or commitment on the part of Seller to include any such items in the sale or to deliver the residence in accordance with such illustrations. Interested buyers are advised to inspect the plans and specifications to determine the actual features, dimensions and square footages and to consult with the Seller as to other elements important to the purchase Contract, Seller has reserved certain rights to modify elements of the condominium residence and sale. EQUAL HOUSING OPPORTUNITY. As of February 6, 2025.